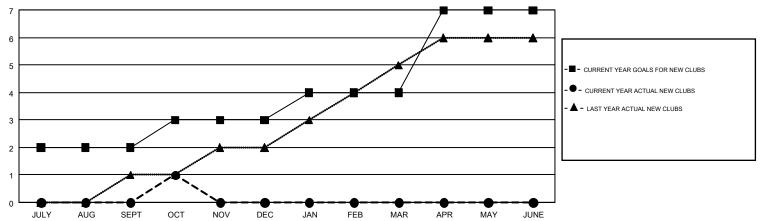

## GOALS AND ACTUAL NEW CLUBS CUMULATIVE

## GMT MONTHLY MEMBERSHIP PROGRESS REPORT

Multiple District 410

LOCATION: REP OF SOUTH AFRICA

Results as of: 10/31/2017

GMT: RASHMI KOOVERJEE

GMT CA 6-Afr

| <b>U.I</b>    |               |             |               |                       |                           |                         | OM1 0/1 0 / III                                    |  |
|---------------|---------------|-------------|---------------|-----------------------|---------------------------|-------------------------|----------------------------------------------------|--|
| Clubs         |               |             |               | Members               |                           |                         |                                                    |  |
|               | RESULTS FOR   | R 2017-2018 |               | RESULTS FOR 2017-2018 |                           |                         |                                                    |  |
| QUARTER       | NEW CLUB GOAL | NEW CLUBS   | DROPPED CLUBS | QUARTER               | MEMBER GROWTH NET<br>GOAL | MEMBER GROWTH<br>ACTUAL | DROPPED<br>MEMBERS ACTUAL<br>(including transfers) |  |
| JULY/AUG/SEPT | 2             | 0           | 1             | JULY/AUG/SEPT         | 48                        | 60                      | 100                                                |  |
| OCT/NOV/DEC   | 1             | 1           | 1             | OCT/NOV/DEC           | 70                        | 79                      | 28                                                 |  |
| JAN/FEB/MAR   | 1             | 0           | 0             | JAN/FEB/MAR           | 24                        | 0                       | 0                                                  |  |
| APR/MAY/JUNE  | 3             | 0           | 0             | APR/MAY/JUNE          | 108                       | 0                       | 0                                                  |  |