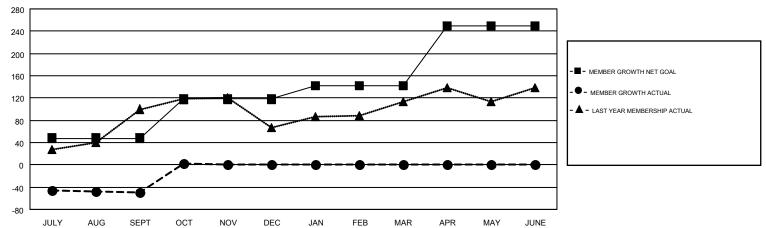

## GOALS AND ACTUAL MEMBERS CUMULATIVE

| DROPPED CLUBS: 2                                                                 |    | 38 CLUBS OF 148 ADDED 1 OR MORE<br>NEW MEMBERS | GENDER DISTRIBUTION  MALE 1,339 (56.69%)  FEMALE 1,023 (43.31%) |                 |     |
|----------------------------------------------------------------------------------|----|------------------------------------------------|-----------------------------------------------------------------|-----------------|-----|
| DROPPED MEMBERS                                                                  |    |                                                | FEWALE                                                          | 1,020 (40.0170) |     |
| DECEASED                                                                         | 10 | CLICK HERE FOR CUMULATIVE                      | TOTAL FAMILY UNIT MEMBERS                                       |                 | 662 |
| CLUB CANCELLED         0           OTHER         118           TOTAL         128 |    | MEMBERSHIP DATA                                | FAMILY MEMBERS PAYING HALF                                      |                 | 340 |
|                                                                                  |    |                                                | DUES                                                            |                 |     |

## GMT MONTHLY MEMBERSHIP PROGRESS REPORT

Multiple District 410

LOCATION: REP OF SOUTH AFRICA

Results as of: 10/31/2017

GMT: RASHMI KOOVERJEE

GMT CA 6-Afr

| <b>U.I</b>    |               |             |               |                       |                           |                         | OM1 0/1 0 / III                                    |  |
|---------------|---------------|-------------|---------------|-----------------------|---------------------------|-------------------------|----------------------------------------------------|--|
| Clubs         |               |             |               | Members               |                           |                         |                                                    |  |
|               | RESULTS FOR   | R 2017-2018 |               | RESULTS FOR 2017-2018 |                           |                         |                                                    |  |
| QUARTER       | NEW CLUB GOAL | NEW CLUBS   | DROPPED CLUBS | QUARTER               | MEMBER GROWTH NET<br>GOAL | MEMBER GROWTH<br>ACTUAL | DROPPED<br>MEMBERS ACTUAL<br>(including transfers) |  |
| JULY/AUG/SEPT | 2             | 0           | 1             | JULY/AUG/SEPT         | 48                        | 60                      | 100                                                |  |
| OCT/NOV/DEC   | 1             | 1           | 1             | OCT/NOV/DEC           | 70                        | 79                      | 28                                                 |  |
| JAN/FEB/MAR   | 1             | 0           | 0             | JAN/FEB/MAR           | 24                        | 0                       | 0                                                  |  |
| APR/MAY/JUNE  | 3             | 0           | 0             | APR/MAY/JUNE          | 108                       | 0                       | 0                                                  |  |